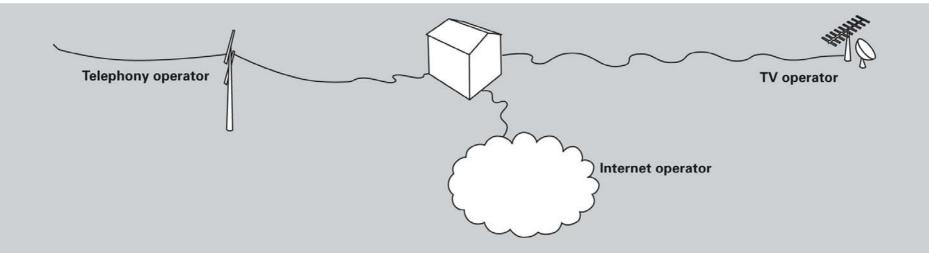

Internet

Internet

Internet

| TV/Video | Telephony | Internet |
|----------|-----------|----------|
|          |           |          |
|          |           |          |
|          |           |          |