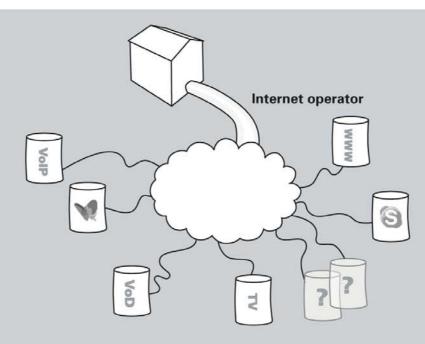

Internet

Internet

Internet

| TV/Video | Telephony | Internet |
|----------|-----------|----------|
|          |           |          |
|          |           |          |
|          |           |          |

| Internet                 |                           |                                              |
|--------------------------|---------------------------|----------------------------------------------|
| All kinds of<br>TV/Video | All kinds of<br>Telephony | all other<br>kinds of<br>digital<br>services |